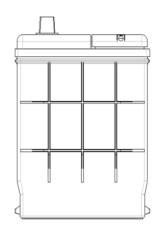

## **TECHNICAL DATA SHEET**

| PERFORMANCE               |         |    |                          | CONTAINER                       |                   |  |
|---------------------------|---------|----|--------------------------|---------------------------------|-------------------|--|
| VOLTAGE:                  | 12      | V  | Group:                   | D31(27)                         | Black             |  |
| C20:                      | 95      | Ah | Hold Down:               | B1                              |                   |  |
| CCA:                      | 720     | EN | Please refer to the cata | log or our website for the det  | ails of hold down |  |
| Vibration:                | V3      |    | types of the battery cor | types of the battery container. |                   |  |
| Endurance:                | -       |    |                          | COVER                           |                   |  |
| Water consumption:        | W4      |    | Type:                    | Heat sealed                     | Black             |  |
| Technology:               | Flooded |    | Polarity:                | R                               |                   |  |
| Grid alloy:               | Ca/Ca   |    | Terminals:               | Standard                        |                   |  |
|                           |         |    | Filter:                  | 2 Filters both sides            |                   |  |
|                           |         |    |                          |                                 |                   |  |
|                           |         |    |                          |                                 |                   |  |
|                           |         |    |                          |                                 |                   |  |
| WEIGHT AND STD. DIMENSION |         |    |                          | HANDLES                         |                   |  |
| Battery weight:           | 21,6    | kg | Handles:                 | 1 handle                        |                   |  |
| Volume acid:              | 5,4     | 1  |                          | REMARK                          |                   |  |
| Length:                   | 302     | mm |                          |                                 |                   |  |
| Width:                    | 172     | mm |                          |                                 |                   |  |
| Height:                   | 220     | mm |                          |                                 |                   |  |
| Total Height:             | 220     | mm |                          |                                 |                   |  |
|                           |         |    |                          |                                 |                   |  |
|                           |         |    |                          |                                 |                   |  |
|                           |         |    |                          |                                 |                   |  |
|                           |         |    |                          |                                 |                   |  |
|                           |         |    |                          |                                 |                   |  |