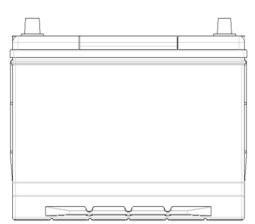

## **TECHNICAL DATA SHEET**

| PERFORMANCE               |         |    |                          | CONTAINER                       |                   |  |
|---------------------------|---------|----|--------------------------|---------------------------------|-------------------|--|
| VOLTAGE:                  | 12      | V  | Group:                   | D31(27)                         | Black             |  |
| C20:                      | 95      | Ah | Hold Down:               | B1                              |                   |  |
| CCA:                      | 720     | EN | Please refer to the cata | log or our website for the det  | ails of hold down |  |
| Vibration:                | V3      |    | types of the battery cor | types of the battery container. |                   |  |
| Endurance:                | -       |    |                          | COVER                           |                   |  |
| Water consumption:        | W4      |    | Type:                    | Heat sealed                     | Black             |  |
| Technology:               | Flooded |    | Polarity:                | R                               |                   |  |
| Grid alloy:               | Ca/Ca   |    | Terminals:               | Standard                        |                   |  |
|                           |         |    | Filter:                  | 2 Filters both sides            |                   |  |
|                           |         |    |                          |                                 |                   |  |
|                           |         |    |                          |                                 |                   |  |
|                           |         |    |                          |                                 |                   |  |
| WEIGHT AND STD. DIMENSION |         |    |                          | HANDLES                         |                   |  |
| Battery weight:           | 21,6    | kg | Handles:                 | 1 handle                        |                   |  |
| Volume acid:              | 5,4     | 1  |                          | REMARK                          |                   |  |
| Length:                   | 302     | mm |                          |                                 |                   |  |
| Width:                    | 172     | mm |                          |                                 |                   |  |
| Height:                   | 220     | mm |                          |                                 |                   |  |
| Total Height:             | 220     | mm |                          |                                 |                   |  |
|                           |         |    |                          |                                 |                   |  |
|                           |         |    |                          |                                 |                   |  |
|                           |         |    |                          |                                 |                   |  |
|                           |         |    |                          |                                 |                   |  |
|                           |         |    |                          |                                 |                   |  |