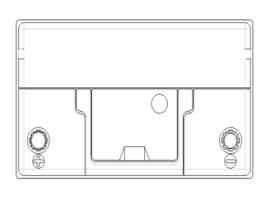

## **TECHNICAL DATA SHEET**

| PERFORMANCE               |         |    |                          | CONTAINER                       |                   |  |
|---------------------------|---------|----|--------------------------|---------------------------------|-------------------|--|
| VOLTAGE:                  | 12      | V  | Group:                   | D31(27)                         | Black             |  |
| C20:                      | 95      | Ah | Hold Down:               | B1                              |                   |  |
| CCA:                      | 720     | EN | Please refer to the cata | log or our website for the det  | ails of hold down |  |
| Vibration:                | V3      |    | types of the battery cor | types of the battery container. |                   |  |
| Endurance:                | -       |    |                          | COVER                           |                   |  |
| Water consumption:        | W4      |    | Type:                    | Heat sealed                     | Black             |  |
| Technology:               | Flooded |    | Polarity:                | R                               |                   |  |
| Grid alloy:               | Ca/Ca   |    | Terminals:               | Standard                        |                   |  |
|                           |         |    | Filter:                  | 2 Filters both sides            |                   |  |
|                           |         |    |                          |                                 |                   |  |
|                           |         |    |                          |                                 |                   |  |
|                           |         |    |                          |                                 |                   |  |
| WEIGHT AND STD. DIMENSION |         |    |                          | HANDLES                         |                   |  |
| Battery weight:           | 21,6    | kg | Handles:                 | 1 handle                        |                   |  |
| Volume acid:              | 5,4     | 1  |                          | REMARK                          |                   |  |
| Length:                   | 302     | mm |                          |                                 |                   |  |
| Width:                    | 172     | mm |                          |                                 |                   |  |
| Height:                   | 220     | mm |                          |                                 |                   |  |
| Total Height:             | 220     | mm |                          |                                 |                   |  |
|                           |         |    |                          |                                 |                   |  |
|                           |         |    |                          |                                 |                   |  |
|                           |         |    |                          |                                 |                   |  |
|                           |         |    |                          |                                 |                   |  |
|                           |         |    |                          |                                 |                   |  |